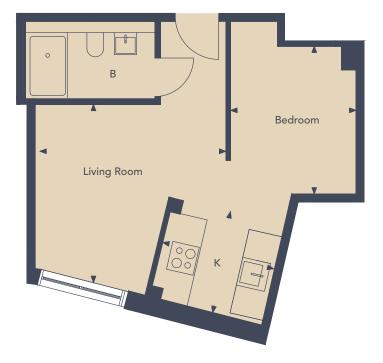

## 34.35 sq m (370 sq ft)

LIVING ROOM 3.69m x 3.90m (12'1" x 12'1")

KITCHEN 2.42m x 2.10m (7'1" x 6'1")

BEDROOM 2.64m x 3.12m (8'8'' x 10'3'')

## MANHATTAN STUDIO

The Manhattan studio combines open plan living and sleeping spaces with a fully fitted kitchen and a separate shower room. Some of the apartments have the added benefit of a balcony.