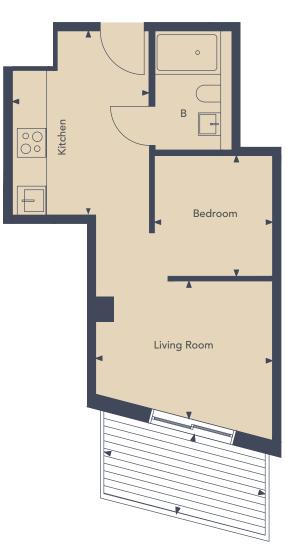

## APARTMENT 02 FIRST FLOOR

## 32.93 sq m (354 sq ft)

LIVING ROOM 3.70m x 3.85m (12'2" x 12'8")

KITCHEN 3.87m x 2.66m (12'8" x 8'9")

BEDROOM 2.49m x 2.65m (8'2'' x 8'8'')

BALCONY 3.48m x 1.71m (11'5" x 5'7")

▲ ► Measurement points

Floorplans provide approximate measurements only and furniture layouts are indicative. Dimensions, which are taken from the indicated points of measurements are for guidance only and are not intended to be used to calculate carpet sizes, appliance space or items of furniture. Dimensions are provided as gross internal areas and are subject to a variance of +/- 5%. Floorplan issue date: 08/05/2019