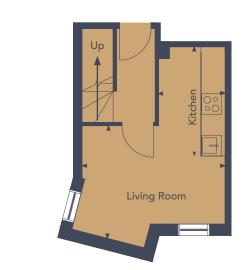

# 47.8 sq m (514 sq ft)

LIVING ROOM 4.17m x 3.29m (13'8" x 10'1")

KITCHEN 1.94m x 3.10m (6'4" x 10'2")

BEDROOM 5.72m x 2.69m (18'9" x 8'1")

# Bedroom

## **DUPLEX ONE BEDROOM**

The duplex one bedroom apartment combines living space with an open plan design and separate bedroom.

Floorplans provide approximate measurements only and furniture layouts are indicative. Dimensions, which are taken from the indicated points of measurements are for guidance only and are not intended to be used to calculate carpet sizes, appliance space or items of furniture. Dimensions are provided as gross internal areas and are subject to a variance of +/- 5%. Floorplan issue date: 08/05/2019