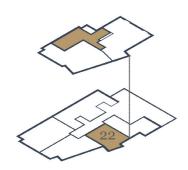

# **APARTMENT 22**

### FORTH & FIFTH FLOOR

# 47.8 sq m (514 sq ft)

LIVING ROOM 4.17m x 3.29m (13'8" x 10'1")

KITCHEN 1.94m x 3.10m (6'4" x 10'2")

BEDROOM 5.72m x 2.69m (18'9" x 8'1")