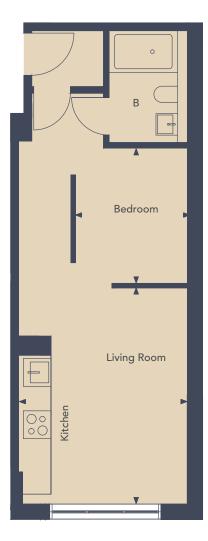

## 36.84 sq m (397 sq ft)

LIVING ROOM / KITCHEN 4.67m x 3.66m (15'4" x 12'0.9")

BEDROOM 2.50m x 2.78m (8'2" x 9'1")

## MANHATTAN STUDIO

The Manhattan studio combines open plan living and sleeping spaces with a fully fitted kitchen and a separate shower room. Some of the apartments have the added benefit of a balcony.

▲ ► Measurement points

Floorplans provide approximate measurements only and furniture layouts are indicative. Dimensions, which are taken from the indicated points of measurements are for guidance only and are not intended to be used to calculate carpet sizes, appliance space or items of furniture. Dimensions are provided as gross internal areas and are subject to a variance of +/- 5%. Floorplan issue date: 08/05/2019