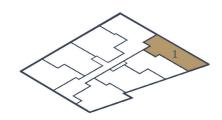

## 35.82 sq m (386 sq ft)

LIVING ROOM / KITCHEN 5.00m x 3.27m (16'5" x 7'9")

BEDROOM 3.10m x 2.67m (10'2" x 8'9")



The Manhattan studio combines open plan living and sleeping spaces with a fully fitted kitchen and a separate shower room. Some of the apartments have the added benefit of a balcony.







Floorplans provide approximate measurements only and furniture layouts are indicative. Dimensions, which are taken from the indicated points of measurements are for guidance only and are not intended to be used to calculate carpet sizes, appliance space or items of furniture. Dimensions are provided as gross internal areas and are subject to a variance of +/- 5%. Floorplan issue date: 08/05/2019

ADVANCE SALES INFORMATION - PLEASE NOTE THE DETAILS CONTAINED HERE MAY CHANGE.