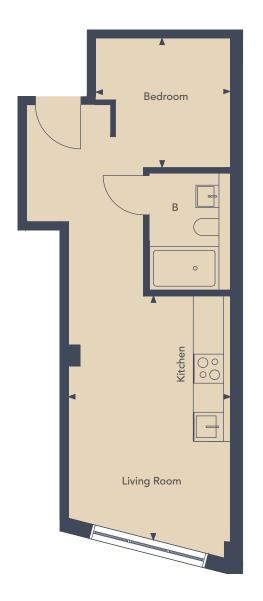

## 35.82 sq m (386 sq ft)

LIVING ROOM / KITCHEN 5.00m x 3.27m (16'5" x 7'9")

BEDROOM 3.10m x 2.67m (10'2" x 8'9")

The Manhattan studio combines open plan living and sleeping spaces with a fully fitted kitchen and a separate shower room. Some of the apartments have the added benefit of a balcony.

Floorplans provide approximate measurements only and furniture layouts are indicative. Dimensions, which are taken from the indicated points of measurements are for guidance only and are not intended to be used to calculate carpet sizes, appliance space or items of furniture. Dimensions are provided as gross internal areas and are subject to a variance of +/- 5%. Floorplan issue date: 08/05/2019